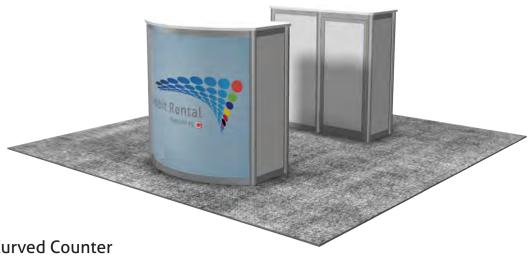

### 10x20 Inline Exhibits

#### All packages include:

- Exhibit system rental
- Graphic placement as shown
- LED Arm Lights
- Installation/dismantle services
- Shipping
- Material handling

and AV must be ordered separately. Installation/dismantle, shipping and

#### Package H



#### Package I



### 20x20 Island Exhibits





### 20x20 Island Exhibits

#### Package M



#### All packages include:

- Exhibit system rental
- Graphic placement as shown
- LED Arm Lights
- Installation/dismantle services
- Shipping
- Material handling

\*\*Note: Electrical, carpet, furniture and AV must be ordered separately. Installation/dismantle, shipping and material handling services are for the rental exhibit only.

### **Custom Counters**



### **Custom Counters**

#### 1 Meter Wide Curved Counter



#### 2 Meter Wide Curved Counter



#### **Lockable Tapered Counter**





### **Charging Stations**





### **Round Table Charging Stations**

Coffee Table Charging Station





Café Table Charging Station

### Kiosks





\*\*Note: Electrical, carpet, furniture and AV must be ordered separately.



### **Tension Fabric Displays**





### Pop Up Displays