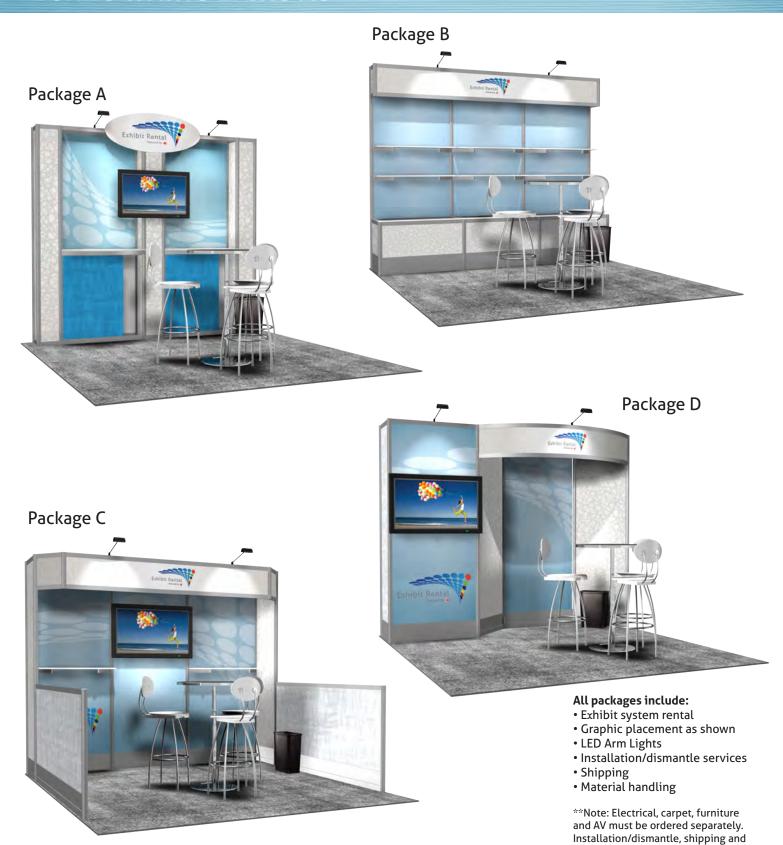

### 10x10 Inline Exhibits

material handling services are for

the rental exhibit only.

Powered by

#### All packages include:

- Exhibit system rental
- Graphic placement as shown
- LED Arm Lights
- Installation/dismantle services
- Shipping
- Material handling

\*\*Note: Electrical, carpet, furniture and AV must be ordered separately. Installation/dismantle, shipping and material handling services are for the rental exhibit only.