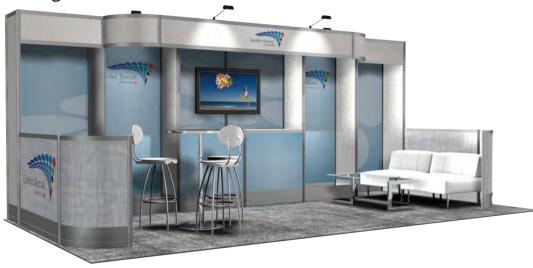

### 10x20 Inline Exhibits

#### All packages include:

- Exhibit system rental
- Graphic placement as shown
- LED Arm Lights
- Installation/dismantle services
- Shipping
- Material handling

and AV must be ordered separately. Installation/dismantle, shipping and