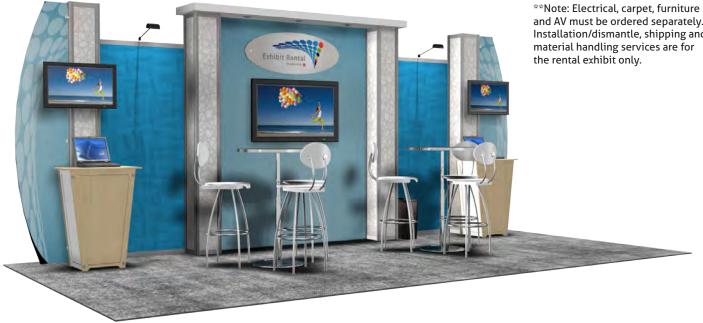

### 10x20 Inline Exhibits

Package G

#### All packages include:

- Exhibit system rental
- Graphic placement as shown
- LED Arm Lights
- Installation/dismantle services
- Shipping
- Material handling

\*\*Note: Electrical, carpet, furniture and AV must be ordered separately. Installation/dismantle, shipping and material handling services are for the rental exhibit only.

#### Package H