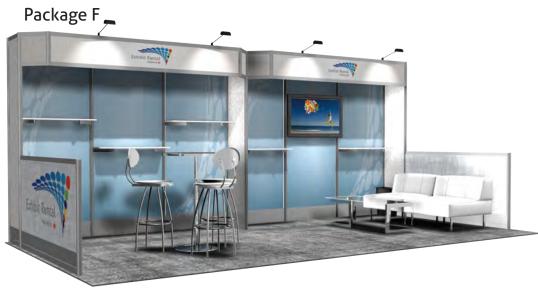

### 10x20 Inline Exhibits

#### All packages include:

- Exhibit system rental
- Graphic placement as shown
- LED Arm Lights
- Installation/dismantle services
- Shipping
- Material handling

and AV must be ordered separately. Installation/dismantle, shipping and