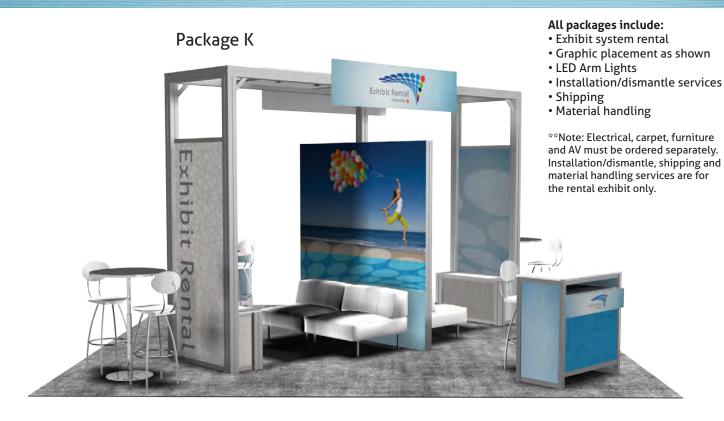

### 20x20 Island Exhibits

#### All packages include:

- Exhibit system rental
- Graphic placement as shown
- LED Arm Lights
- Installation/dismantle services
- Shipping
- Material handling

\*\*Note: Electrical, carpet, furniture and AV must be ordered separately. Installation/dismantle, shipping and material handling services are for the rental exhibit only.