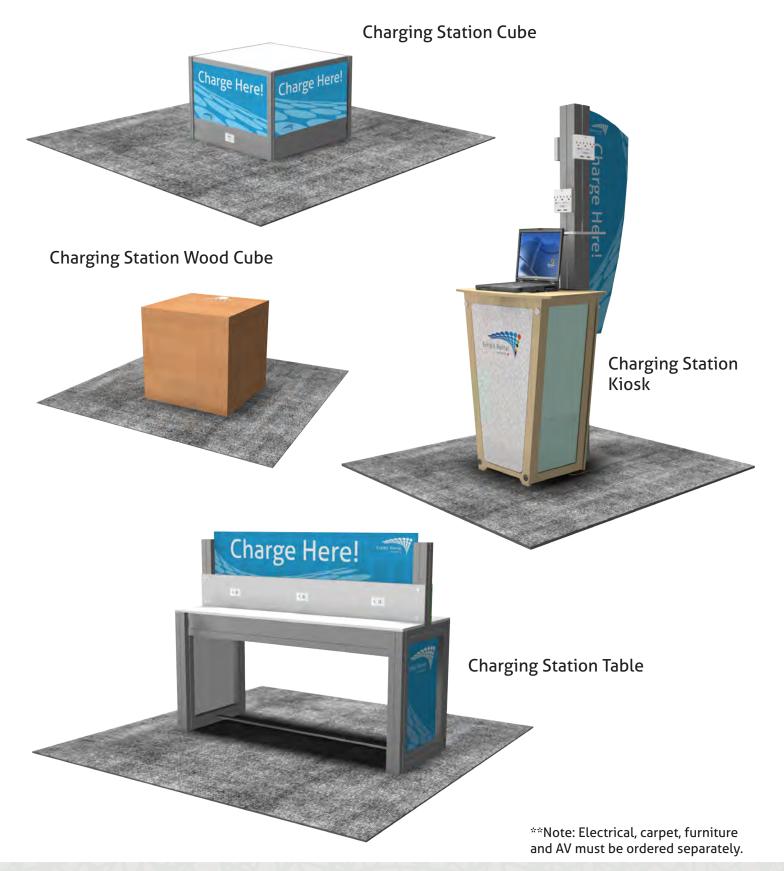

### **Charging Stations**

### Kiosks

\*\*Note: Electrical, carpet, furniture and AV must be ordered separately.