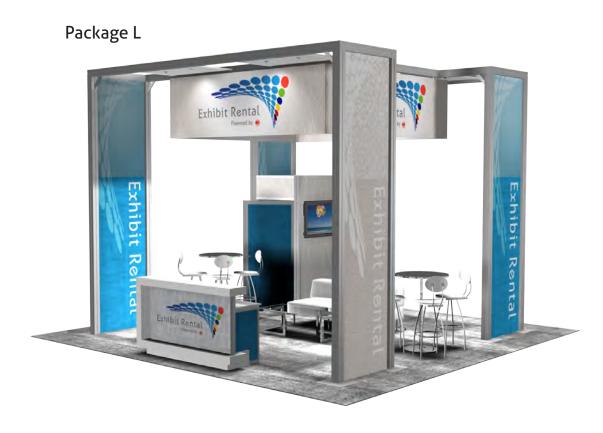

### 20x20 Island Exhibits

#### All packages include:

- Exhibit system rental
- Graphic placement as shown
- LED Arm Lights
- Installation/dismantle services
- Shipping
- Material handling

\*\*Note: Electrical, carpet, furniture and AV must be ordered separately. Installation/dismantle, shipping and material handling services are for the rental exhibit only.