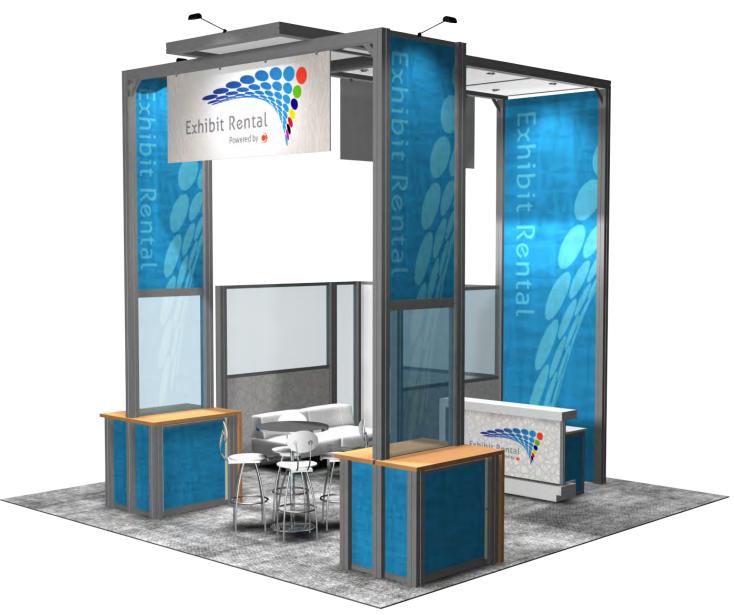

e for

the rental exhibit only.

Powered by

### 10x20 Inline Exhibits





Package G



#### All packages include:

- Exhibit system rental
- Graphic placement as shown
- LED Arm Lights
- Installation/dismantle services
- Shipping
- Material handling

\*\*Note: Electrical, carpet, furniture and AV must be ordered separately. Installation/dismantle, shipping and material handling services are for the rental exhibit only.

### 10x20 Inline Exhibits

#### All packages include:

- Exhibit system rental
- Graphic placement as shown
- LED Arm Lights
- Installation/dismantle services
- Shipping
- Material handling

and AV must be ordered separately. Installation/dismantle, shipping and

#### Package H



#### Package I



### 20x20 Island Exhibits





### 20x20 Island Exhibits

#### Package M



#### All packages include:

- Exhibit system rental
- Graphic placement as shown
- LED Arm Lights
- Installation/dismantle services
- Shipping
- Material handling

\*\*Note: Electrical, carpet, furniture and AV must be ordered separately. Installation/dismantle, shipping and material handling services are for the rental exhibit only.

### **Custom Counters**



### **Custom Counters**

#### 1 Meter Wide Curved Counter



#### 2 Meter Wide Curved Counter



#### **Lockable Tapered Counter**





### **Charging Stations**





### **Round Table Charging Stations**

Coffee Table Charging Station





Café Table Charging Station

### Kiosks





\*\*Note: Electrical, carpet, furniture and AV must be ordered separately.



### **Tension Fabric Displays**





### Pop Up Displays