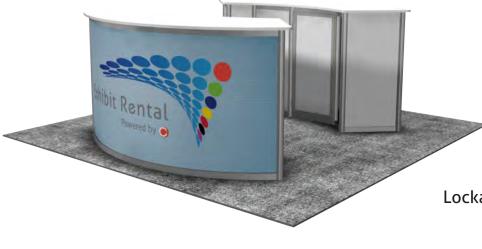

packages include:

- Exhibit system rental
- Graphic placement as shown
- LED Arm Lights
- Installation/dismantle services
- Shipping
- Material handling

and AV must be ordered separately. Installation/dismantle, shipping and

#### Package H



#### Package I



### 20x20 Island Exhibits





### 20x20 Island Exhibits

#### Package M



#### All packages include:

- Exhibit system rental
- Graphic placement as shown
- LED Arm Lights
- Installation/dismantle services
- Shipping
- Material handling

\*\*Note: Electrical, carpet, furniture and AV must be ordered separately. Installation/dismantle, shipping and material handling services are for the rental exhibit only.

### **Custom Counters**



### **Custom Counters**

#### 1 Meter Wide Curved Counter



#### 2 Meter Wide Curved Counter



#### **Lockable Tapered Counter**





### **Charging Stations**





### **Round Table Charging Stations**

Coffee Table Charging Station





Café Table Charging Station

### Kiosks





\*\*Note: Electrical, carpet, furniture and AV must be ordered separately.



### **Tension Fabric Displays**





### Pop Up Displays