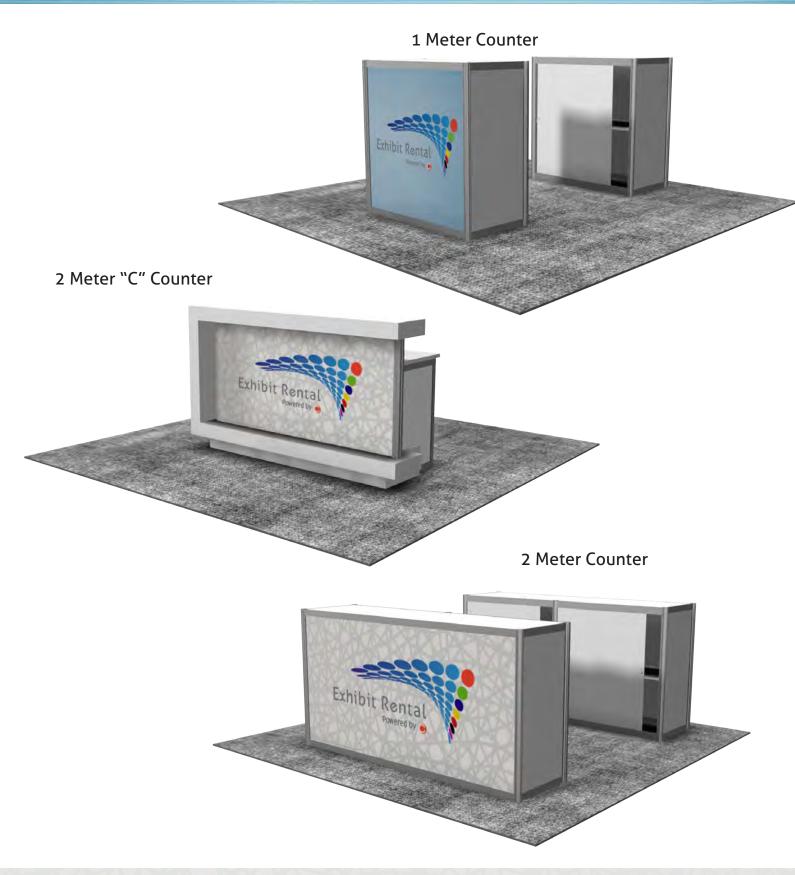

material handling services are for the rental exhibit only.

### 10x20 Inline Exhibits

#### All packages include:

- Exhibit system rental
- Graphic placement as shown
- LED Arm Lights
- Installation/dismantle services
- Shipping
- Material handling

and AV must be ordered separately. Installation/dismantle, shipping and

#### Package H



#### Package I



### 20x20 Island Exhibits





### 20x20 Island Exhibits

#### Package M



#### All packages include:

- Exhibit system rental
- Graphic placement as shown
- LED Arm Lights
- Installation/dismantle services
- Shipping
- Material handling

\*\*Note: Electrical, carpet, furniture and AV must be ordered separately. Installation/dismantle, shipping and material handling services are for the rental exhibit only.

### **Custom Counters**



### **Custom Counters**

#### 1 Meter Wide Curved Counter



#### 2 Meter Wide Curved Counter



#### **Lockable Tapered Counter**





### **Charging Stations**





### **Round Table Charging Stations**

Coffee Table Charging Station





Café Table Charging Station

### Kiosks





\*\*Note: Electrical, carpet, furniture and AV must be ordered separately.



### **Tension Fabric Displays**





### Pop Up Displays