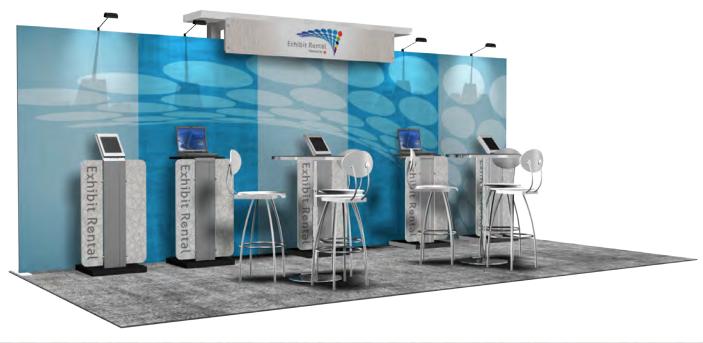

### 10x20 Inline Exhibits

Package G

#### All packages include:

- Exhibit system rental
- Graphic placement as shown
- LED Arm Lights
- Installation/dismantle services
- Shipping
- Material handling

and AV must be ordered separately. Installation/dismantle, shipping and

#### Package I