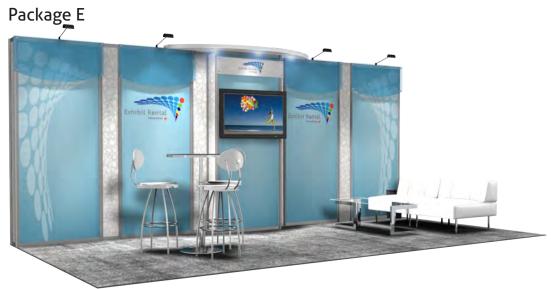

### 10x20 Inline Exhibits

#### All packages include:

- Exhibit system rental
- Graphic placement as shown
- LED Arm Lights
- Installation/dismantle services
- Shipping
- Material handling

and AV must be ordered separately. Installation/dismantle, shipping and