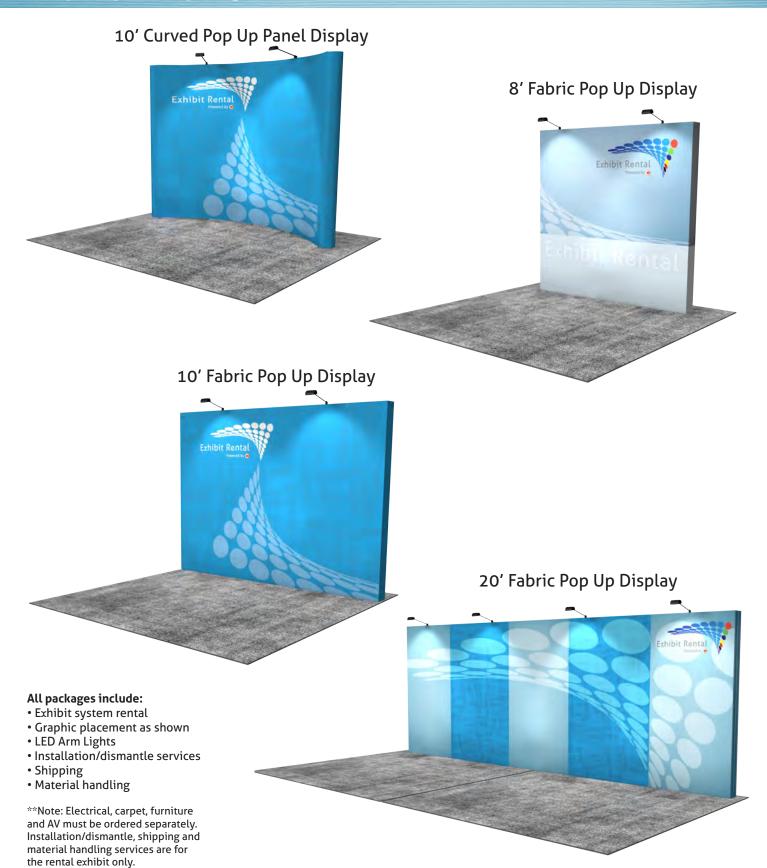

Package M



#### All packages include:

- Exhibit system rental
- Graphic placement as shown
- LED Arm Lights
- Installation/dismantle services
- Shipping
- Material handling

\*\*Note: Electrical, carpet, furniture and AV must be ordered separately. Installation/dismantle, shipping and material handling services are for the rental exhibit only.

### **Custom Counters**



### **Custom Counters**

#### 1 Meter Wide Curved Counter



#### 2 Meter Wide Curved Counter



#### **Lockable Tapered Counter**





### **Charging Stations**





### **Round Table Charging Stations**

Coffee Table Charging Station





Café Table Charging Station

### Kiosks





\*\*Note: Electrical, carpet, furniture and AV must be ordered separately.



### **Tension Fabric Displays**





### Pop Up Displays