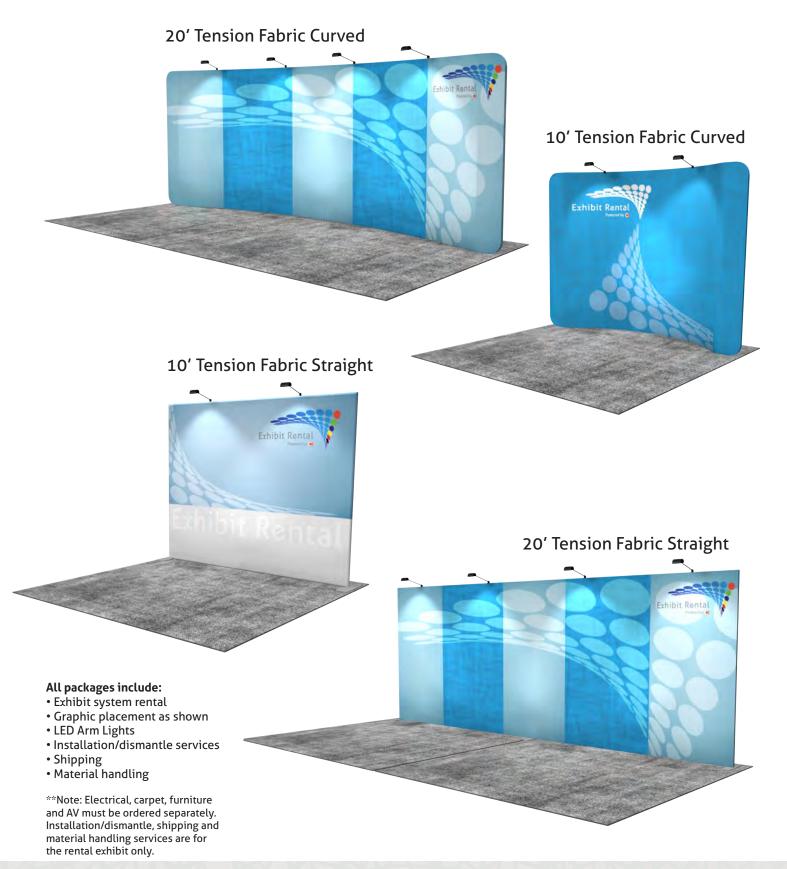

x20 Island Exhibits

#### Package M



#### All packages include:

- Exhibit system rental
- Graphic placement as shown
- LED Arm Lights
- Installation/dismantle services
- Shipping
- Material handling

\*\*Note: Electrical, carpet, furniture and AV must be ordered separately. Installation/dismantle, shipping and material handling services are for the rental exhibit only.

### **Custom Counters**



### **Custom Counters**

#### 1 Meter Wide Curved Counter



#### 2 Meter Wide Curved Counter



#### **Lockable Tapered Counter**





### **Charging Stations**





### **Round Table Charging Stations**

Coffee Table Charging Station





Café Table Charging Station

### Kiosks





\*\*Note: Electrical, carpet, furniture and AV must be ordered separately.



### **Tension Fabric Displays**





### Pop Up Displays